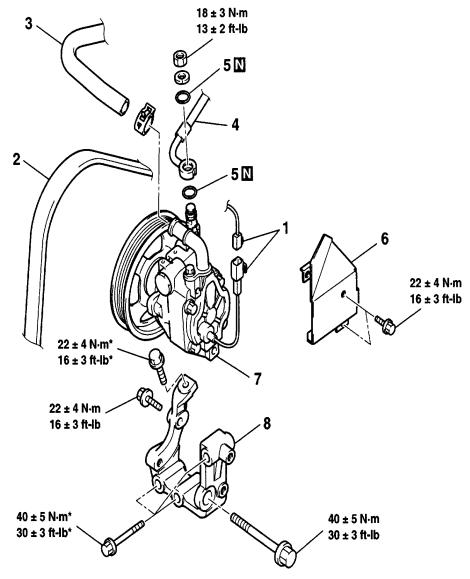

## **REMOVAL STEPS**

- 1. PRESSURE SWITCH CONNECTOR
- 2. DRIVE BELT
- >>B<< 3. SUCTION HOSE
- >>B<< 4. PRESSURE HOSE
- >>**A**<< 5. O RING

## **REMOVAL STEPS (Continued)**

- HEAT PROTECTOR
- 7. OIL PUMP ASSEMBLY

6.

8. POWER STEERING PUMP BRACKET